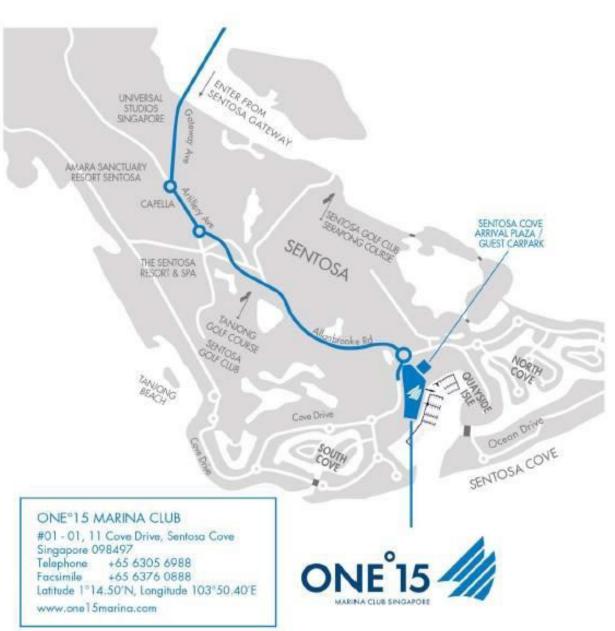

# By Car or Taxi

#### Location

From: Vivocity, Harbourfront MRT To: One°15 Marina Club, 11 Cove Drive, Sentosa Cove Singapore 098497

#### Direction

- 1. Head southeast toward Telok Blangah Rise
- 2. Turn left onto Telok Blangah Rise
- 3. Slight left onto Lower Delta Rd
- 4. Make a U-turn
- 5. Slight right onto Kampong Bahru Rd
- 6. Turn right onto Keppel Rd
- 7. Turn left onto Sentosa Gateway
- 8. Keep right to continue on Gateway Ave
- 9. At the roundabout, take the 1st exit onto Artillery Ave
- 10. At the roundabout, take the 2nd exit onto Allanbrooke Rd
- 11. Continue onto Cove Ave
- 12. At the roundabout, take the 2nd exit onto Cove Drive to reach ONE°15 Marina Club.