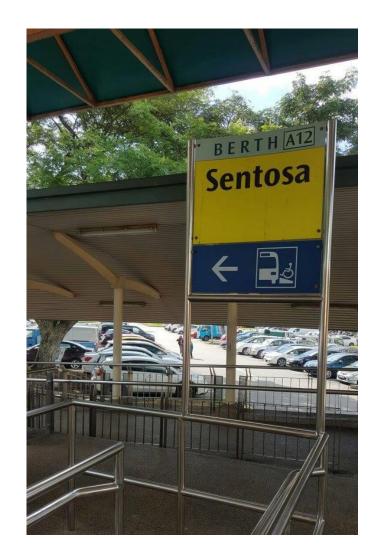

#### Take the Sentosa Cove Shuttle Bus at Berth A12.

\*\*Please note that the Sentosa Cove Bus is white in colour and should not be mistaken for the Sentosa Island Bus which is orange.

The fare for the Sentosa Cove Shuttle Bus is \$2 per one-way trip and payment can be made using EZ-Link card. The schedule for the bus can be found in the picture above or at