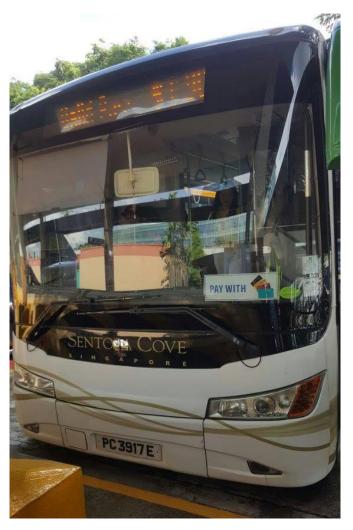

#### Take the Sentosa Cove Shuttle Bus at Berth A12.

\*\*Please note that the Sentosa Cove Bus is white in colour and should not be mistaken for the Sentosa Island Bus which is orange.

The fare for the Sentosa Cove Shuttle Bus is \$2 per one-way trip and payment can be made using EZ-Link card. The schedule for the bus can be found in the picture above or at